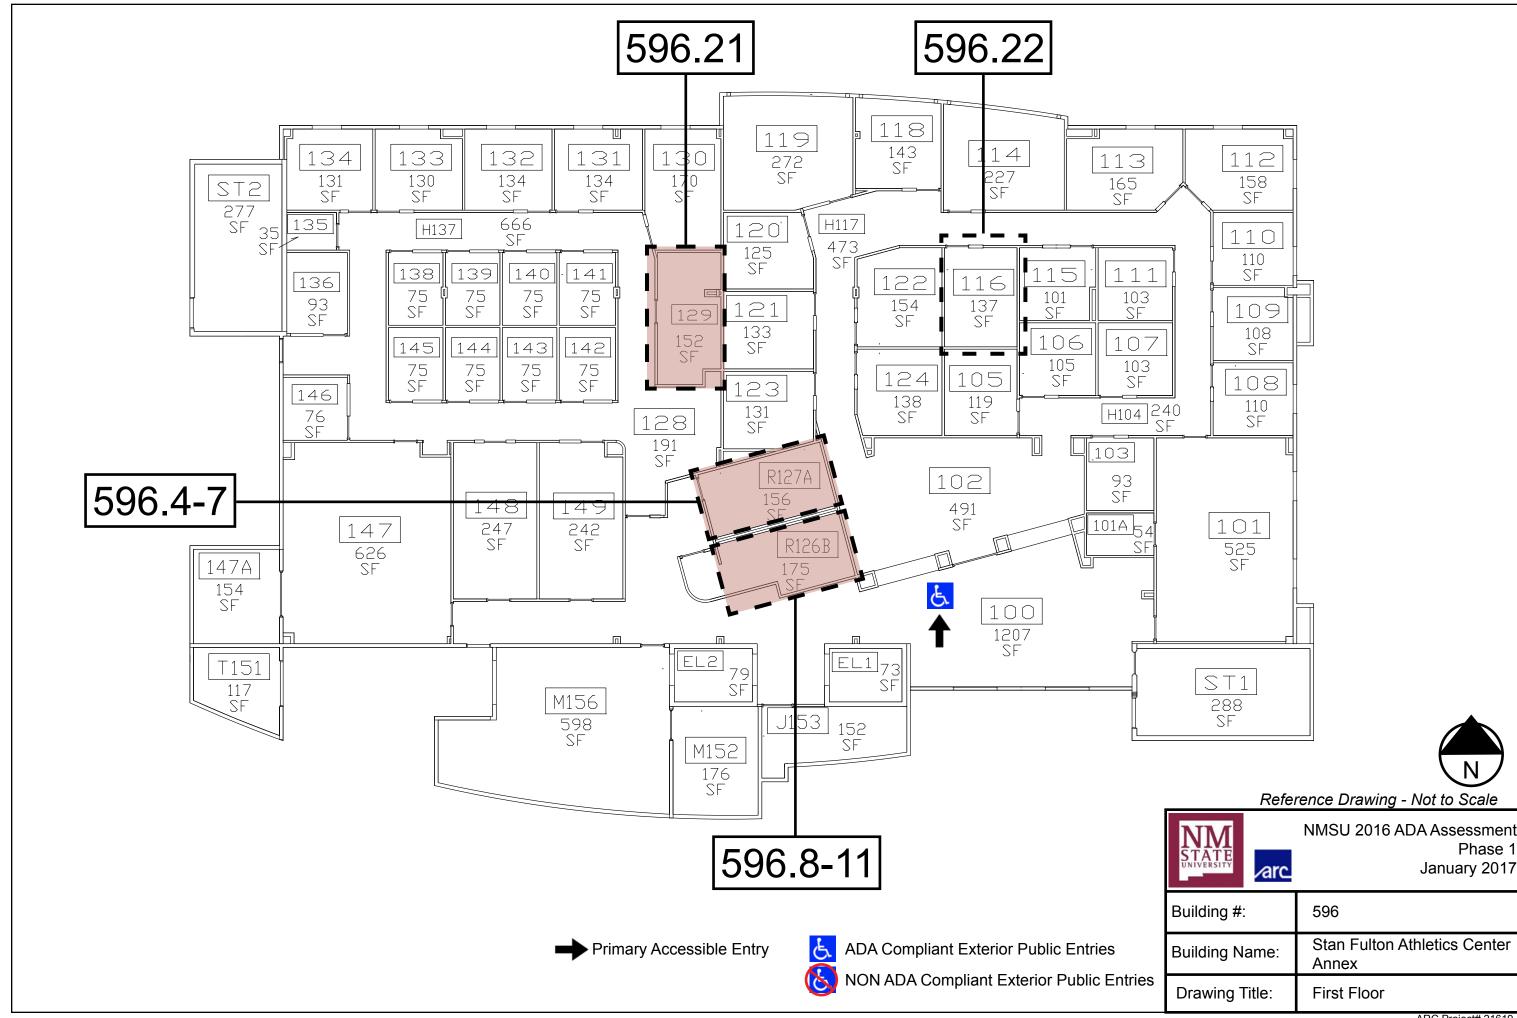

Primary Accessible Entry

∕arc\_

NMSU 2016 ADA Assessment Phase 1 January 2017

Primary Accessible Entry

ADA Compliant Exterior Public Entries NON ADA Compliant Exterior Public Entries

Building #: 596 Stan Fulton Athletics Center Building Name: Annex Drawing Title: First Floor