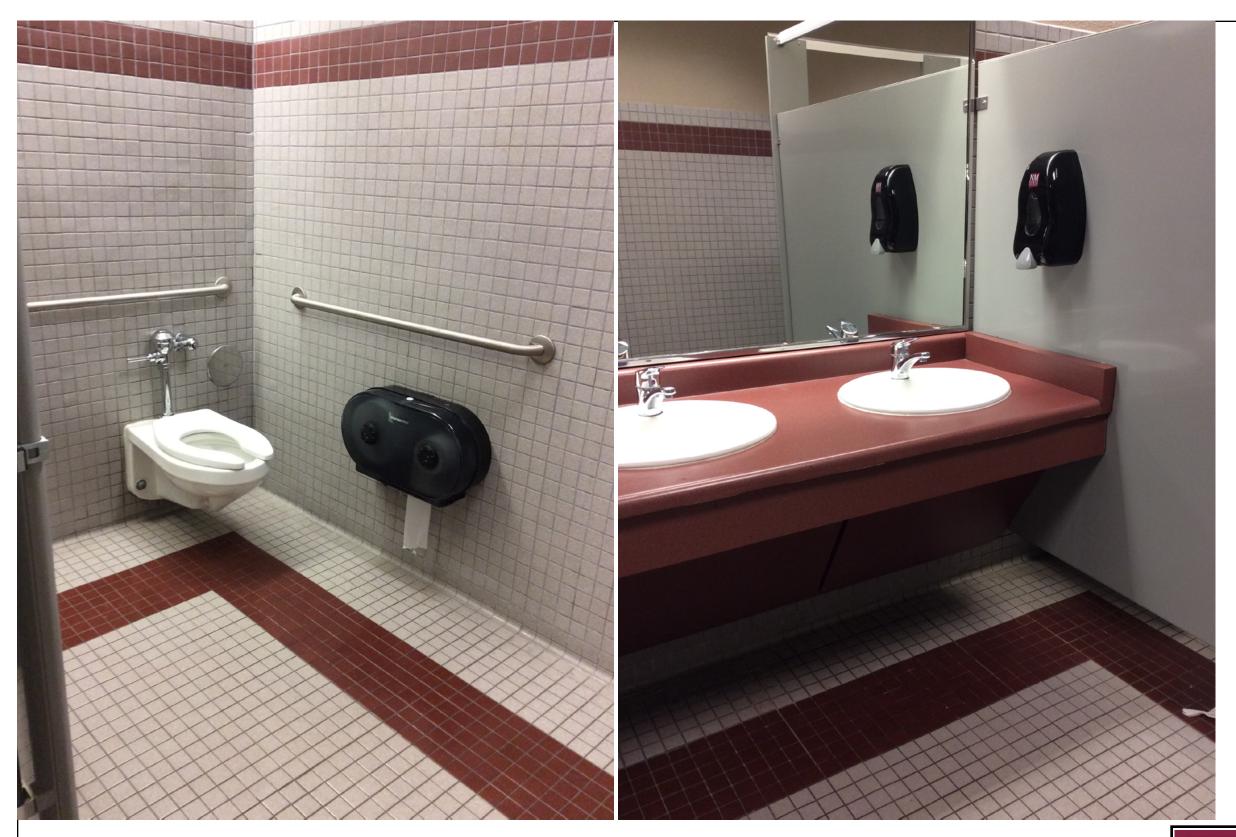

Primary Accessible Entry

∕arc\_

NMSU 2016 ADA Assessment Phase 1 January 2017

Primary Accessible Entry

ADA Compliant Exterior Public Entries NON ADA Compliant Exterior Public Entries

Building #: 596 Stan Fulton Athletics Center Building Name: Annex Drawing Title: First Floor

| NM<br>STATE<br>UNIVERSITY | NMSU 2016 ADA Assessment<br>Phase 1<br>January 2017 |
|---------------------------|-----------------------------------------------------|
| Building #:               | 596                                                 |
| Building Name:            | Stan Fulton Athletics Center Annex                  |
| Drawing Title:            | First Floor                                         |
|                           | ARC Project# 21619                                  |