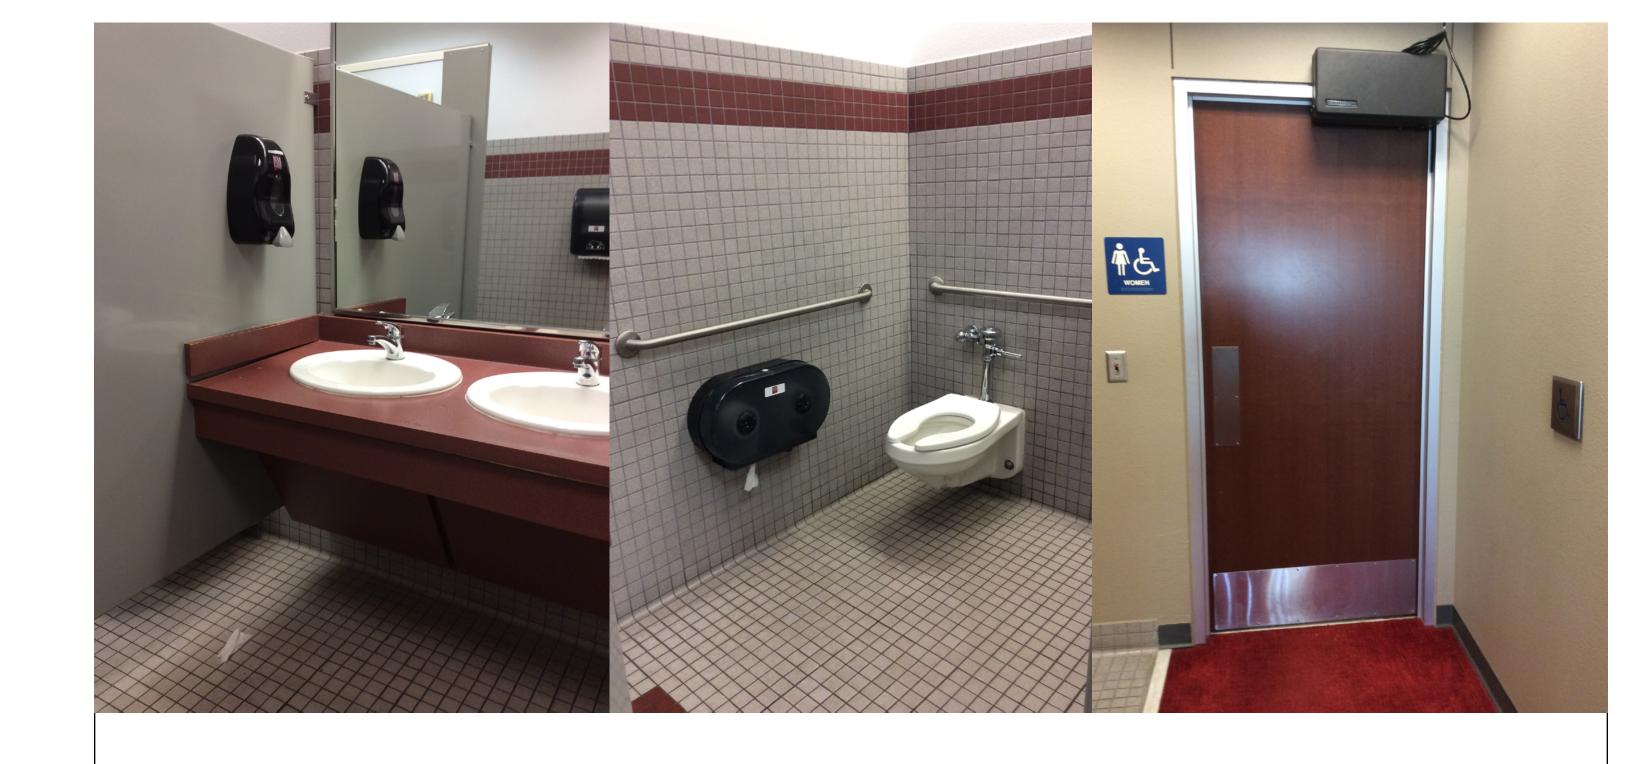

Primary Accessible Entry







∕arc\_

NMSU 2016 ADA Assessment Phase 1 January 2017

Primary Accessible Entry



ADA Compliant Exterior Public Entries NON ADA Compliant Exterior Public Entries

Building #: 596 Stan Fulton Athletics Center Building Name: Annex Drawing Title: First Floor





| NM<br>STATE<br>UNIVERSITY | NMSU 2016 ADA Assessment<br>Phase 1<br>January 2017 |
|---------------------------|-----------------------------------------------------|
| Building #:               | 596                                                 |
| Building Name:            | Stan Fulton Athletics Center Annex                  |
| Drawing Title:            | First Floor                                         |
|                           | ARC Project# 21619                                  |